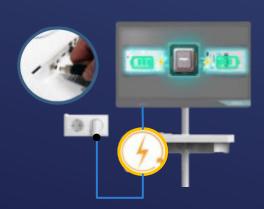

## Self-Contained Battery Mode

(Recommended operation mode by Micromax)

- Simplest & Most Elegant Option Providing The Safest Environment
- Improved Nursing Work-flow
  - No handling of batteries
  - **No sanitising** of batteries
  - **Prevent dropping** of batteries & associated hazards with broken casings
  - No spare batteries required
  - No battery chargers required saving desk / bench space/money
- Get Longer Run Time & Battery Lifecycle with XXL Batteries
  - Typical 18 hours run times (50% video,50% Idle) in full charge
  - Expected life of batteries in 5 years used this way
- Similar Performance to Expensive Powered Carts
  - Trickle feed power for onboard charging just like the mobile devices
  - Simply plug into mains power when required for charging batteries

Safest and most elegant mobile powered solution offering the best value for money option during the life of the fleet