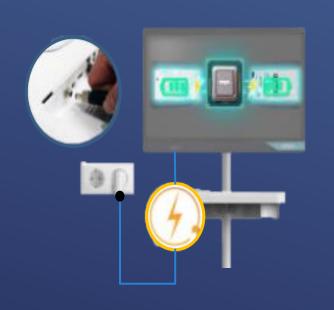

- Trickle feed power for onboard charging just like the mobile devices
- Simply plug into mains power when required for charging batteries
- 2 XXL Battery Kit. Li-ion.
  10.8V. 12060mAh
- 2 Years 1000 cycle warranty
- 130Wh battery capacity
- Smart LED: battery status indicator for end user