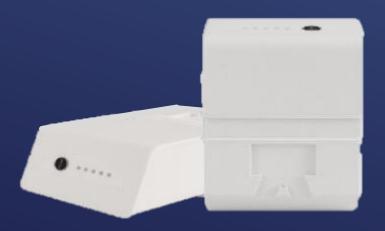

- Trickle feed power for onboard charging just like the mobile devices
- Simply plug into mains power when required for charging batteries
- 2 XXL Battery Kit. Li-ion.
  10.8V. 12060mAh
- 2 Years 1000 cycle warranty
- 130Wh battery capacity
- Smart LED: battery status indicator for end user